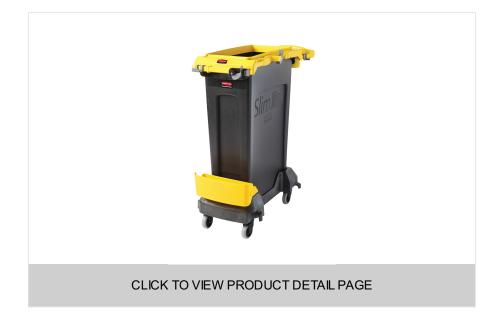

## SLIM JIM® SINGLE-STREAM CLEANING CART KIT, YELLOW

Rubbermaid Commercial Single-Stream Slim Jim® Cleaning Cart is a compact and purpose-built solution for all-inone sanitation and waste collection. The cleaning cart helps store and transport common cleaning tools, hand sanitizer, and disinfecting wipes. It consolidates all the supplies you need in one solution to reduce trips and improve cleaning productivity. The loaded cart includes a Slim Jim® Rim Caddy(2032955), a Slim Jim® 23-Gallon container (FG354060BLA), Resin Trainable Dolly(1980602), Stick Clip (2032938), Wide Hook (2032935), and Peg Hook (2032937) to create a mobile cleaning and waste collection system designed for the tightest spaces.