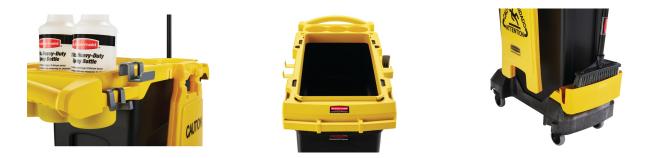

## FEATURES & BENEFITS

- The slim profile of the Slim Jim® container paired with the Slim Jim® Rim Caddy allows for easy maneuvering in the tightest spaces.
- Features purpose-built solutions for storing and transporting common cleaning tools. Includes an integrated dustpan holder, dedicated hooks to hold a safety sign, and space for storing up to 3 spray bottles.
- Tool clips can be arranged in different configurations on a Slim Jim container or Rim Caddy for adaptable onboard storage.
- Rim Caddies can be linked together for efficient multi-stream waste collection.
- Ergonomic handle provides comfortable maneuverability.
- Bag cinches secure liners around the top of the Slim Jim® Rim Caddy and allow for quick, knot-free liner changes.